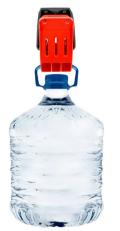

## **Features & Benefits**

- $\sqrt{}$  Multi Angle Clamp
- $\sqrt{}$  Non-Slip Teeth Design
- $\sqrt{}$  Easy to Install or Remove
- $\sqrt{}$  Wall mounted or Hang on tool rack
- $\sqrt{}$  Heavy Duty- 4 pcs set
- $\sqrt{}$  Not only for Car Mats but also for washing towel and detailing tool
- $\sqrt{}$  Weight capacity: 10 kg