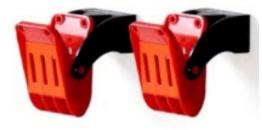

## **Features & Benefits**

- $\sqrt{}$  Multi Angle Clamp
- $\sqrt{}$  Non-Slip Teeth Design
- $\sqrt{}$  Easy to Install or Remove
- $\sqrt{}$  Wall mounted or Hang on tool rack
- $\sqrt{}$  Heavy Duty- 4 pcs set
- $\sqrt{}$  Not only for Car Mats but also for washing towel and detailing tool
- $\sqrt{}$  Weight capacity: 10 kg