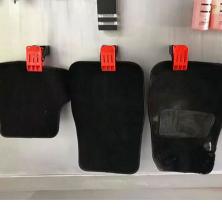

## **Multi Purpose Car Mat Clamp**

CATALOGUE NUMBER **SUT089** 

## **Features & Benefits**

- $\sqrt{}$  Multi Angle Clamp
- $\sqrt{}$  Non-Slip Teeth Design
- $\sqrt{}$  Easy to Install or Remove
- $\sqrt{}$  Wall mounted or Hang on tool rack
- $\sqrt{}$  Heavy Duty- 4 pcs set
- $\sqrt{}$  Not only for Car Mats but also for washing towel and detailing tool
- $\sqrt{}$  Weight capacity: 10 kg