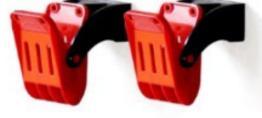

## **Features & Benefits**

- $\sqrt{}$  Multi Angle Clamp
- $\sqrt{}$  Non-Slip Teeth Design
- $\sqrt{}$  Easy to Install or Remove
- $\sqrt{}$  Wall mounted or Hang on tool rack
- $\sqrt{}$  Heavy Duty- 4 pcs set
- $\sqrt{}$  Not only for Car Mats but also for washing towel and detailing tool
- $\sqrt{}$  Weight capacity: 10 kg