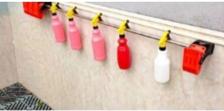

## **Features & Benefits**

- $\sqrt{}$  Multi Angle Clamp
- $\sqrt{}$  Non-Slip Teeth Design
- $\sqrt{}$  Easy to Install or Remove
- $\sqrt{}$  Wall mounted or Hang on tool rack
- $\sqrt{}$  Heavy Duty- 4 pcs set
- $\sqrt{}$  Not only for Car Mats but also for washing towel and detailing tool
- $\sqrt{}$  Weight capacity: 10 kg