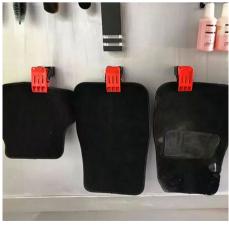

## **Multi Purpose Car Mat Clamp**

CATALOGUE NUMBER **SUT089** 

## **Features & Benefits**

- $\sqrt{}$  Multi Angle Clamp
- $\sqrt{}$  Non-Slip Teeth Design
- $\sqrt{}$  Easy to Install or Remove
- $\sqrt{}$  Wall mounted or Hang on tool rack
- $\sqrt{}$  Heavy Duty- 4 pcs set
- $\sqrt{}$  Not only for Car Mats but also for washing towel and detailing tool
- $\sqrt{}$  Weight capacity: 10 kg