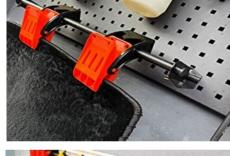

## **Features & Benefits**

- $\sqrt{}$  Multi Angle Clamp
- $\sqrt{}$  Non-Slip Teeth Design
- $\sqrt{}$  Easy to Install or Remove
- $\sqrt{}$  Wall mounted or Hang on tool rack
- $\sqrt{}$  Heavy Duty- 4 pcs set
- $\sqrt{}$  Not only for Car Mats but also for washing towel and detailing tool
- $\sqrt{}$  Weight capacity: 10 kg

slip off